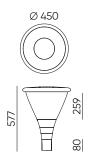

## Mounting flexibility

Mounting on lighting poles (Ø56-80 mm), including a split pole from our offer. The length of the power cord of power supply is 55 cm.