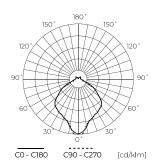

## Usage

The luminaire is designed to illuminate paths, parks, squares and parking lots in public and private spaces, such as housing estates.

Available NOLINA park luminaire models:

| 207127 | Park luminaire NOLINA 30W 4000K 4500lm |
|--------|----------------------------------------|
| 207134 | Park luminaire NOLINA 60W 4000K 9000lm |