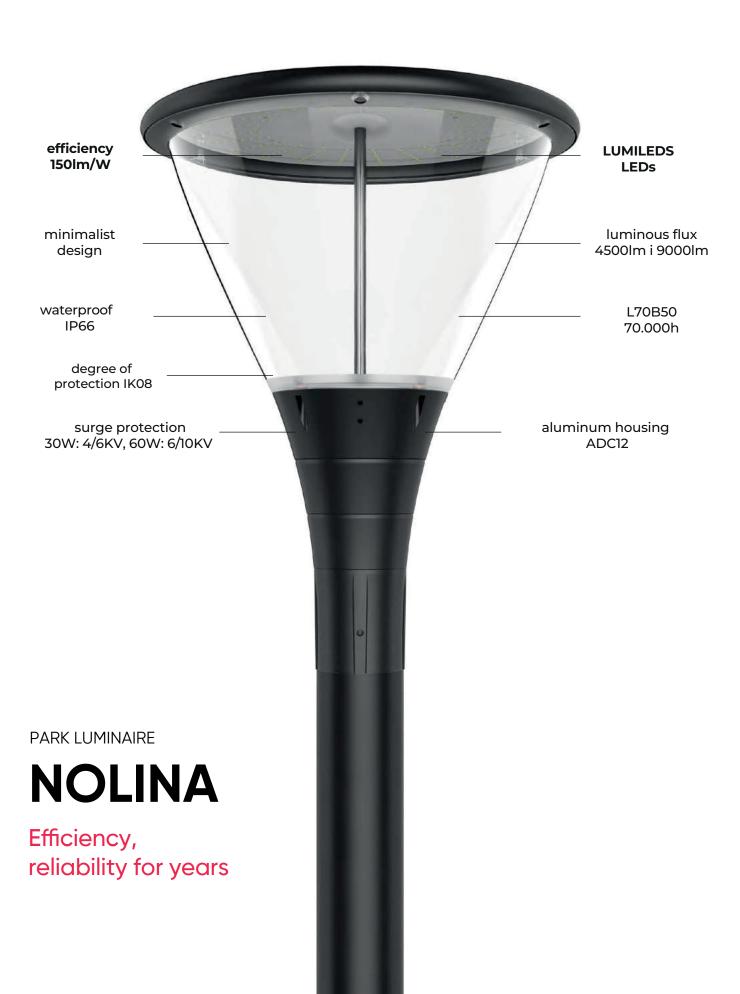

# **NOLINA**

Energy savings, longer life and lower maintenance costs are key advantages that ensure a quick return on investment with our new park luminaire.

#### Shape

The luminaire, with its transparent polycarbonate shade and aluminum housing has a classic lantern shape that fits well in any space. The black color of the luminaire blends perfectly with our lighting pole.

### Reliability

Durability of 70,000 h (L70B50), IP66, IK08 waterproofing and power supply with surge protection guarantee long and trouble-free operation. The warranty is 5 years.

## Mounting flexibility

Mounting on lighting poles (Ø56-80 mm), including a split pole from our offer. The length of the power cord of power supply is 55 cm.