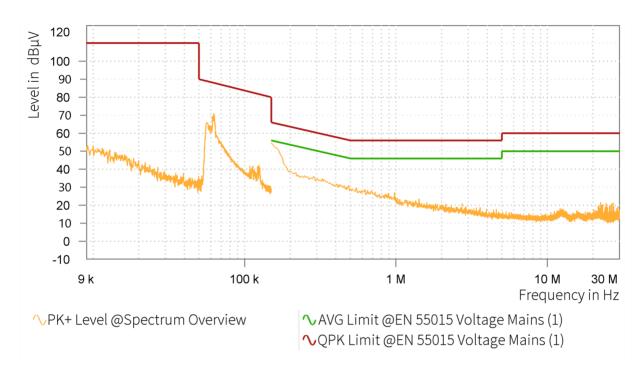

## EMI Final Results (1/2)

| Rg | Frequency<br>[MHz] | QPK Level<br>[dBµV] | QPK Limit<br>[dBµV] | QPK Margin<br>[dB] | AVG Level<br>[dBµV] | AVG Limit<br>[dBµV] | AVG Margin<br>[dB] | Correction<br>[dB] | Line | Meas. BW<br>[kHz] |
|----|--------------------|---------------------|---------------------|--------------------|---------------------|---------------------|--------------------|--------------------|------|-------------------|
|    |                    |                     |                     |                    |                     |                     |                    |                    |      |                   |