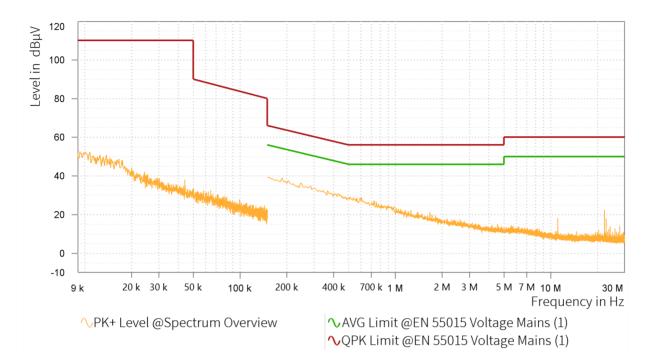

## EMI Final Results (1/2)

| Rg | Frequency<br>[MHz] | QPK Level<br>[dBµV] | QPK Limit<br>[dBµV] | QPK Margin<br>[dB] | AVG Level<br>[dBµV] | AVG Limit<br>[dBµV] | AVG Margin<br>[dB] | Correction<br>[dB] | Line | Meas. BW<br>[kHz] |
|----|--------------------|---------------------|---------------------|--------------------|---------------------|---------------------|--------------------|--------------------|------|-------------------|
|    |                    |                     |                     |                    |                     |                     |                    |                    |      |                   |

## EMI Final Results (2/2)

| Rg | Frequency<br>[MHz] | Meas. Time<br>[ms] | Time of Meas. | Source | Comment |
|----|--------------------|--------------------|---------------|--------|---------|
|    |                    |                    |               |        |         |