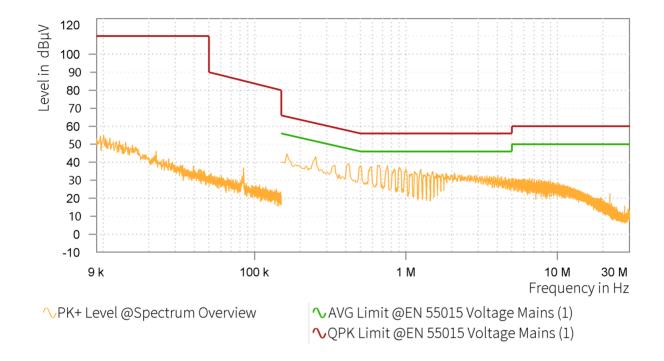

## EMI Final Results (1/2)

| Rg | Frequency<br>[MHz] | QPK Level<br>[dBµV] | QPK Limit<br>[dBµV] | QPK Margin<br>[dB] | AVG Level<br>[dBµV] | AVG Limit<br>[dBµV] | AVG Margin<br>[dB] | Correction [dB] | Line | Meas. BW<br>[kHz] |
|----|--------------------|---------------------|---------------------|--------------------|---------------------|---------------------|--------------------|-----------------|------|-------------------|
|    |                    |                     |                     |                    |                     |                     |                    |                 |      |                   |

## EMI Final Results (2/2)

| Rg | Frequency<br>[MHz] | Meas. Time<br>[ms] | Time of Meas. | Source | Comment |  |
|----|--------------------|--------------------|---------------|--------|---------|--|
|    |                    |                    |               |        |         |  |