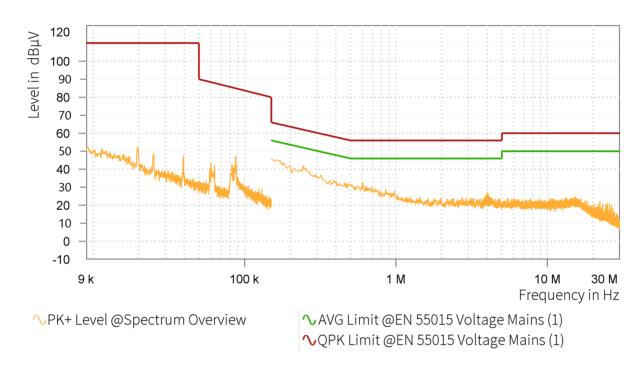

## EMI Final Results (1/2)

| Rg | Frequency<br>[MHz] | QPK Level<br>[dBµV] | QPK Limit<br>[dBµV] | QPK Margin<br>[dB] | AVG Level<br>[dBµV] | AVG Limit<br>[dBµV] | AVG Margin<br>[dB] | Correction<br>[dB] | Line | Meas. BW<br>[kHz] |
|----|--------------------|---------------------|---------------------|--------------------|---------------------|---------------------|--------------------|--------------------|------|-------------------|
|    |                    |                     |                     |                    |                     |                     |                    |                    |      |                   |