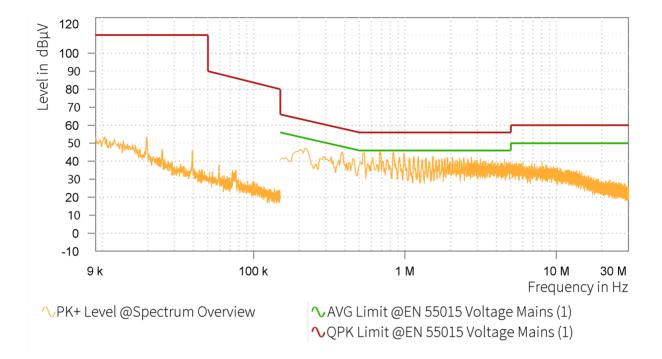

## EMI Final Results (1/2)

| Rg | Frequency<br>[MHz] | QPK Level<br>[dBµV] | QPK Limit<br>[dBµV] | QPK Margin<br>[dB] | AVG Level<br>[dBµV] | AVG Limit<br>[dBµV] | AVG Margin<br>[dB] | Correction [dB] | Line | Meas. BW<br>[kHz] |
|----|--------------------|---------------------|---------------------|--------------------|---------------------|---------------------|--------------------|-----------------|------|-------------------|
|    |                    |                     |                     |                    |                     |                     |                    |                 |      |                   |

## EMI Final Results (2/2)

| Rg | Frequency<br>[MHz] | Meas. Time<br>[ms] | Time of Meas. | Source | Comment |  |
|----|--------------------|--------------------|---------------|--------|---------|--|
|    |                    |                    |               |        |         |  |