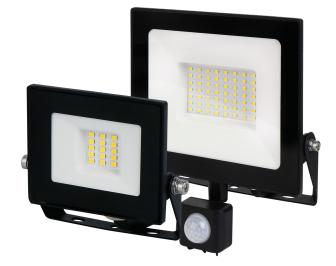

# FLOODLIGHT LUMINO

-

## LUMINO - bet on economical, energy-efficient and durable lighting

LUMINO is an economical floodlight with an efficiency of 100lm/W and IP65 waterproof standard (version with a motion sensor IP44) created for the needs of the individual customer as well as the business entity, ideal for lighting the space in the home garage as well as the parking lot or construction site.

## **Option with PIR motion sensor**

LUMINO floodlight for 10W, 20W, 30W and 50W is also available in PIR and IP44 motion sensor option. Choosing this option is: