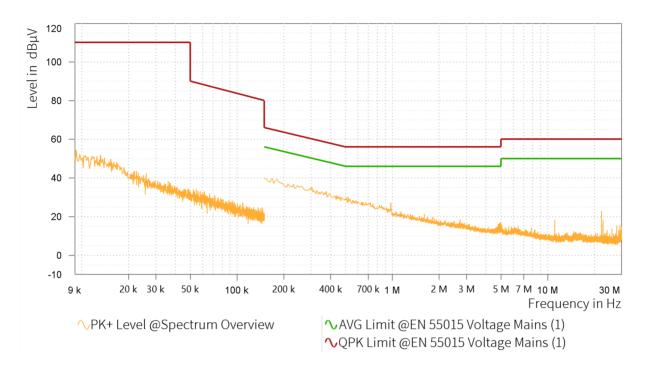

## EMI Final Results (1/2)

| Rg | Frequency<br>[MHz] | QPK Level<br>[dBµV] | QPK Limit<br>[dBµV] | QPK Margin<br>[dB] | AVG Level<br>[dBµV] | AVG Limit<br>[dBµV] | AVG Margin<br>[dB] | Correction<br>[dB] | Line | Meas. BW<br>[kHz] |
|----|--------------------|---------------------|---------------------|--------------------|---------------------|---------------------|--------------------|--------------------|------|-------------------|
|    |                    |                     |                     |                    |                     |                     |                    |                    |      |                   |