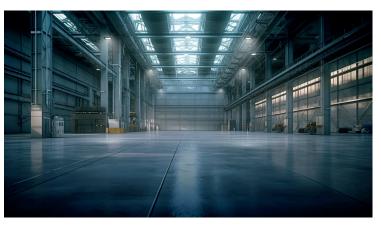

## HIGH-BAY ECOBEAM - Efficient and economical reliable lighting.

HIGH-BAY ECOBEAM is a cost-effective, efficient industrial LED light with robust performance. The product provides bright, comfortable light with an efficiency of 100lm/W. It is the optimal lighting choice for production halls, warehouses, sports halls and other industrial spaces.

## Tailor-made and reliable in all conditions

The reliable HIGH-BAY ECOBEAM lighting is available in three wattage variants (100 W, 150 W and 200 W), allowing flexibility to meet a variety of lighting needs. The bright light with a color temperature of 4000K provides eye-friendly illumination that promotes focus, which is especially important in production and warehouse environments.