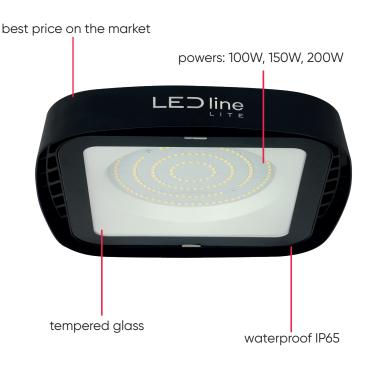

## Tailor-made and reliable in all conditions

The reliable HIGH-BAY ECOBEAM lighting is available in three wattage variants (100 W, 150 W and 200 W), allowing flexibility to meet a variety of lighting needs. The bright light with a color temperature of 4000K provides eye-friendly illumination that promotes focus, which is especially important in production and warehouse environments.

## Resistant to damage and comfortable to use

The shade made of tempered glass provides additional protection against mechanical damage and disperses the light evenly. This makes the use of HIGH-BAY ECOBEAM lighting more comfortable and work safer. In addition, the luminaire with IP65 protection guarantees complete protection against dust and water, which makes the product perform well in harsh environments. Durability is confirmed by a 3-year warranty.