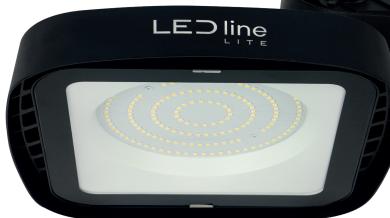

## HIGH-BAY ECOBEAM - Efficient and economical reliable lighting.

HIGH-BAY ECOBEAM is a cost-effective, efficient industrial LED light with robust performance. The product provides bright, comfortable light with an efficiency of 100lm/W. It is the optimal lighting choice for production halls, warehouses, sports halls and other industrial spaces.

## Resistant to damage and comfortable to use

The shade made of tempered glass provides additional protection against mechanical damage and disperses the light evenly. This makes the use of HIGH-BAY ECOBEAM lighting more comfortable and work safer. In addition, the luminaire with IP65 protection guarantees complete protection against dust and water, which makes the product perform well in harsh environments. Durability is confirmed by a 3-year warranty.