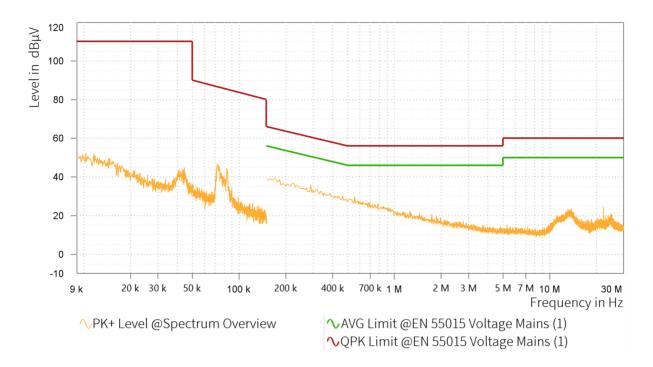

## EMI Final Results (1/2)

| Rg | Frequency<br>[MHz] | QPK Level<br>[dBµV] | QPK Limit<br>[dBµV] | QPK Margin<br>[dB] | AVG Level<br>[dBµV] | AVG Limit<br>[dBµV] | AVG Margin<br>[dB] | Correction<br>[dB] | Line | Meas. BW<br>[kHz] |
|----|--------------------|---------------------|---------------------|--------------------|---------------------|---------------------|--------------------|--------------------|------|-------------------|
|    |                    |                     |                     |                    |                     |                     |                    |                    |      |                   |