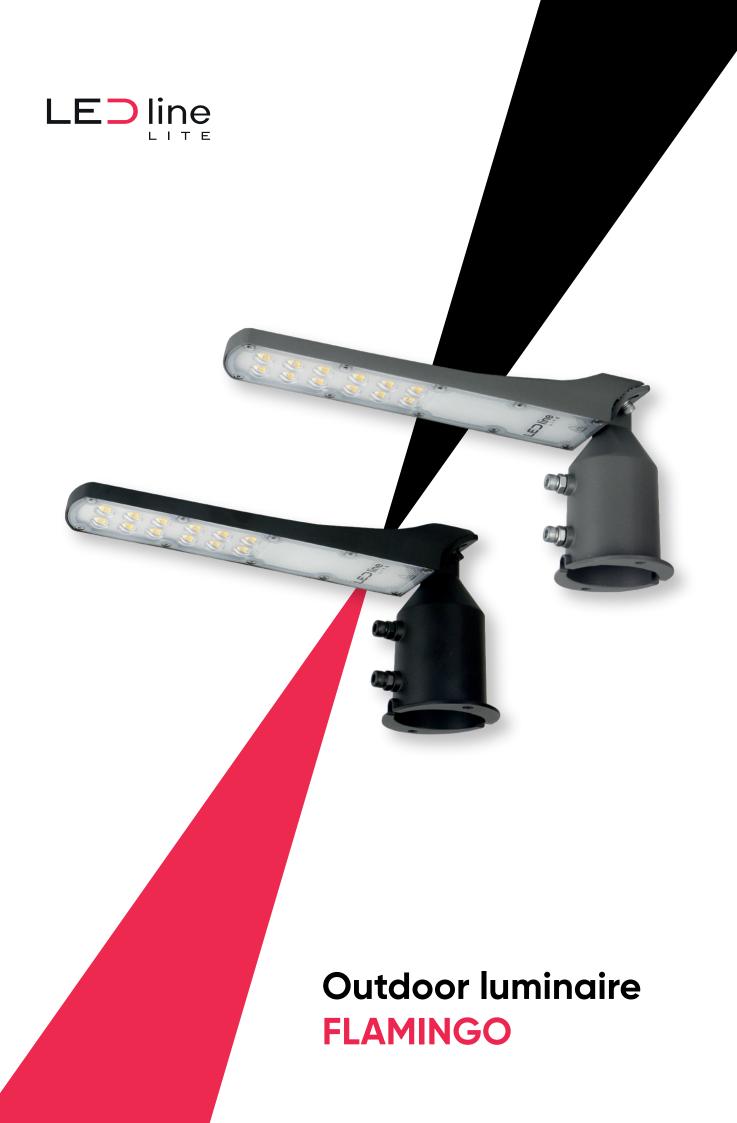

## Outdoor luminaire FLAMINGO

## Harmony of beauty and functionality!

FLAMINGO outdoor luminaire is a versatile solution with a wide range of applications in outdoor lighting in various spaces such as roads, parks, parking lots and backyards.

## What sets it apart?

- The original slender shape of the lamp makes it not only versatile, but also an interesting element of the outdoor space, giving it a modern character.
- With the ability to be mounted on a pole, boom or directly on the wall, it guarantees flexibility and ease of installation, while providing easy and flexible installation, giving you the option of tilting the luminaire by +/- 15 degrees or mounting it at a 90-degree angle.
- The versatility of applications, the ability to direct the light in any direction, a luminous efficacy of 100lm/W and a high color rendering level of Ra>80 provide optimal lighting conditions and enable effective illumination of selected areas.
- The luminaire comes with a 3-year warranty, giving you confidence in its durability and reliable performance.