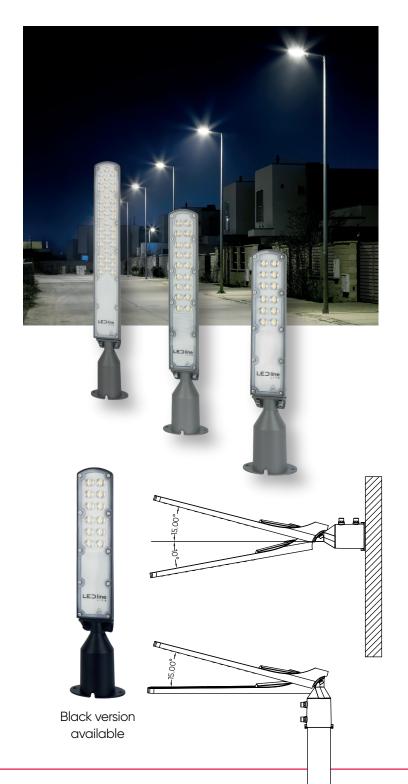

## What sets it apart?

- The original slender shape of the lamp makes it not only versatile, but also an interesting element of the outdoor space, giving it a modern character.
- With the ability to be mounted on a pole, boom or directly on the wall, it guarantees flexibility and ease of installation, while providing easy and flexible installation, giving you the option of tilting the luminaire by +/- 15 degrees or mounting it at a 90-degree angle.
- The versatility of applications, the ability to direct the light in any direction, a luminous efficacy of 100lm/W and a high color rendering level of Ra>80 provide optimal lighting conditions and enable effective illumination of selected areas.
- The luminaire comes with a 3-year warranty, giving you confidence in its durability and reliable performance.

## **Technical parameters:**

- powers: 30W, 50W, 100W
- housing made of cast aluminum
- two case colors: black and gray
- luminous efficiency: 100 lm/W

- degree of protection: IP65
- color temperature: 4000K
- light angle: 140 x 70°
- color rendering index: Ra>80