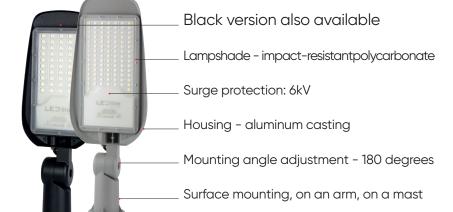

## Where will STREETLITE luminaires work the best?

- on squares,
- in parking lots,
- on streets,
- in park alleys,
- · on residential roads,
- on private properties and farms.

Thanks to its small and light structure, the installation and placement of the luminaire become easy and convenient. The adjustable mounting element allows you to freely rotate the product 180 degrees, which allows you to direct the light anywhere from the selected position. Thanks to this, you have full control over the lighting and can precisely illuminate each area according to individual needs.

It is also worth noting that the STREETLITE luminaires can be easily mounted not only on the mast (of 48-60 mm diameter), but also directly to the walls of buildings. This makes them an extremely flexible solution that can be adapted to different structures and architecture of the environment.

• Rated life L70B50: 36,000 h

Mechanical resistance class: IK08

• Colour consistency: <6 SDCM.

Color versions: gray, black

Effective heat dissipation protects against overheating of the power supply and extends the life of the luminaires. For even greater comfort of users, we provide a 3-year warranty on our products.