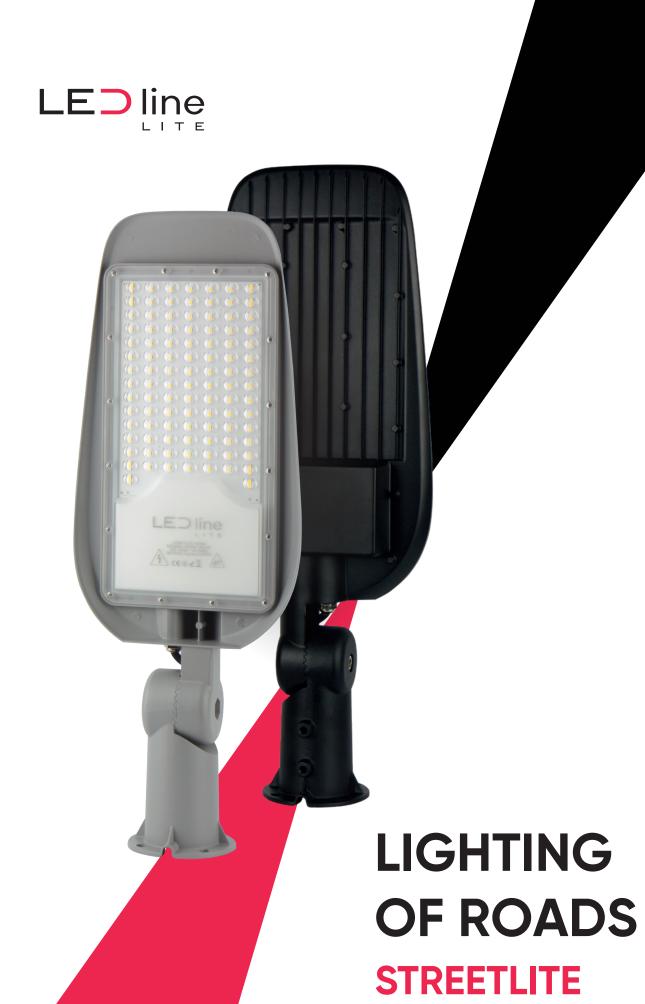

## **STREETLITE**

Symbol: 201064, 201071, 201088

## STREETLITE - perfect visibility at every step.

Lighting of roads, squares, parking lots, terraces, spaces in front of properties or utility facilities plays a key role in ensuring a safe and comfortable environment. With STREETLITE luminaires, you can provide all of this at a great price!