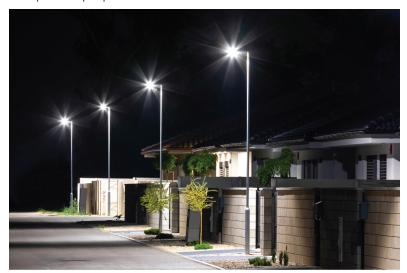

## STREETLITE - perfect visibility at every step.

Lighting of roads, squares, parking lots, terraces, spaces in front of properties or utility facilities plays a key role in ensuring a safe and comfortable environment. With STREETLITE luminaires, you can provide all of this at a great price!

## Where will STREETLITE luminaires work the best?

- on squares,
- in parking lots,
- on streets,
- in park alleys,
- · on residential roads,
- on private properties and farms.

Thanks to its small and light structure, the installation and placement of the luminaire become easy and convenient. The adjustable mounting element allows you to freely rotate the product 180 degrees, which allows you to direct the light anywhere from the selected position. Thanks to this, you have full control over the lighting and can precisely illuminate each area according to individual needs.