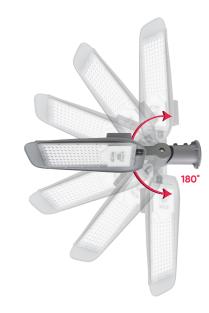

## Where will STREETLITE luminaires work the best?

- on squares,
- in parking lots,
- on streets,
- in park alleys,
- · on residential roads,
- on private properties and farms.

Thanks to its small and light structure, the installation and placement of the luminaire become easy and convenient. The adjustable mounting element allows you to freely rotate the product 180 degrees, which allows you to direct the light anywhere from the selected position. Thanks to this, you have full control over the lighting and can precisely illuminate each area according to individual needs.