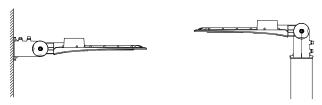

It is also worth noting that the STREETLITE luminaires can be easily mounted not only on the mast (of 48-60 mm diameter), but also directly to the walls of buildings. This makes them an extremely flexible solution that can be adapted to different structures and architecture of the environment.