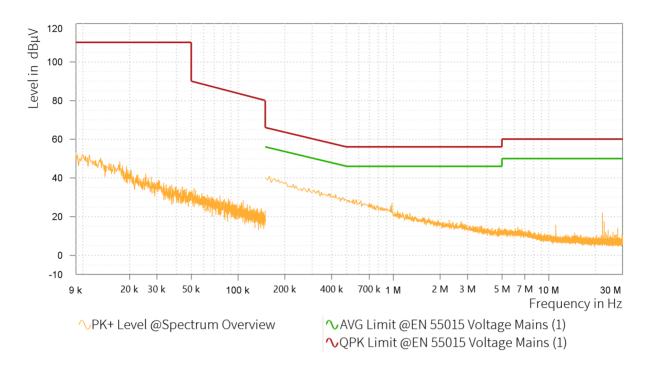

## EMI Final Results (1/2)

| Rg | Frequency<br>[MHz] | QPK Level<br>[dBµV] | QPK Limit<br>[dBµV] | QPK Margin<br>[dB] | AVG Level<br>[dBµV] | AVG Limit<br>[dBµV] | AVG Margin<br>[dB] | Correction<br>[dB] | Line | Meas. BW<br>[kHz] |
|----|--------------------|---------------------|---------------------|--------------------|---------------------|---------------------|--------------------|--------------------|------|-------------------|
|    |                    |                     |                     |                    |                     |                     |                    |                    |      |                   |

## EMI Final Results (2/2)

| Rg | Frequency<br>[MHz] | Meas. Time<br>[ms] | Time of Meas. | Source | Comment |  |
|----|--------------------|--------------------|---------------|--------|---------|--|
|    |                    |                    |               |        |         |  |