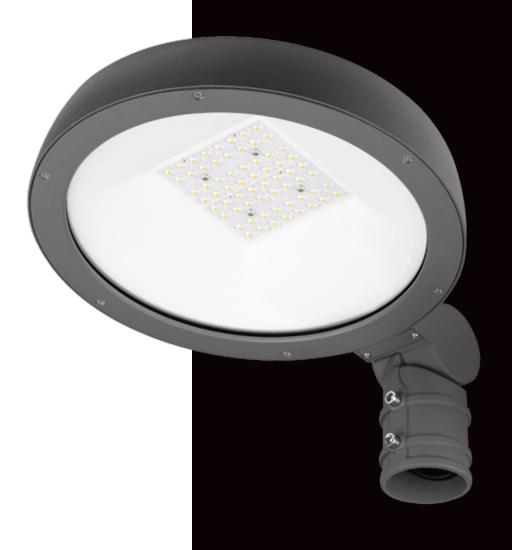

## LED line®ELIDA

Product symbol: 475473 - 40W 478498 - 70W

- This product stands out in several ways, which will make it your no. 1:
- It's multi-purpose ideal for personalising outdoor areas and giving them an individual touch
- It's energy efficient, lowering your lighting bills
- It has a strong casing. You don't need to worry about it getting destroyed
- It's resistant to corrosion
- It's made of die cast aluminium and stainless steel bolts
- It has a controller that's protected against surges of up to 4 kV
- Installed on top of the pole ( 60 mm reduction)
- Why go for the LED line® Elida?
- You get a full manufacturer warranty
- The fixture suits the needs of any outdoor space
- A modern technology reduces electricity costs
- Long service life of the product. Built with materials resistant to environmental factors
- Suitable colour temperature and power of the fixture ensures safe travelling on illuminated pathways in parks, pavements throughout neighbourhoods or access roads