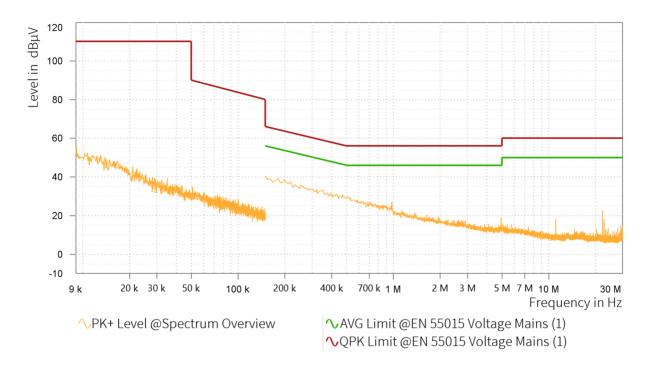

## EMI Final Results (1/2)

| Rg | Frequency<br>[MHz] | QPK Level<br>[dBµV] | QPK Limit<br>[dBµV] | QPK Margin<br>[dB] | AVG Level<br>[dBµV] | AVG Limit<br>[dBµV] | AVG Margin<br>[dB] | Correction<br>[dB] | Line | Meas. BW<br>[kHz] |
|----|--------------------|---------------------|---------------------|--------------------|---------------------|---------------------|--------------------|--------------------|------|-------------------|
|    |                    |                     |                     |                    |                     |                     |                    |                    |      |                   |

## EMI Final Results (2/2)

| Rg | Frequency<br>[MHz] | Meas. Time<br>[ms] | Time of Meas. | Source | Comment |
|----|--------------------|--------------------|---------------|--------|---------|
|    |                    |                    |               |        |         |