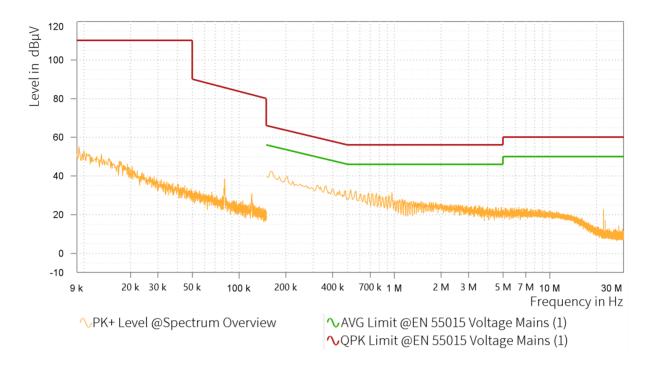

## EMI Final Results (1/2)

| Rg | Frequency<br>[MHz] | QPK Level<br>[dBµV] | QPK Limit<br>[dBµV] | QPK Margin<br>[dB] | AVG Level<br>[dBµV] | AVG Limit<br>[dBµV] | AVG Margin<br>[dB] | Correction<br>[dB] | Line | Meas. BW<br>[kHz] |
|----|--------------------|---------------------|---------------------|--------------------|---------------------|---------------------|--------------------|--------------------|------|-------------------|
|    |                    |                     |                     |                    |                     |                     |                    |                    |      |                   |