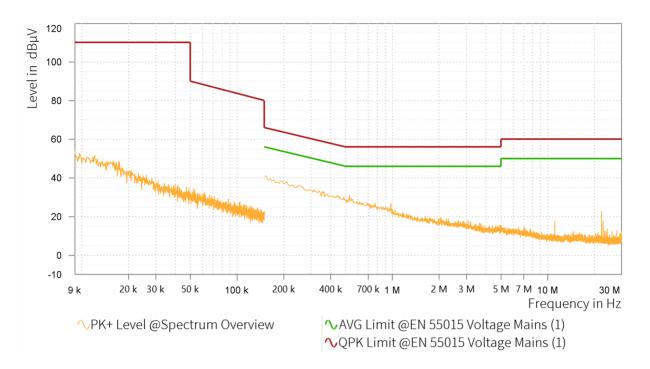

## EMI Final Results (1/2)

| Rg | Frequency<br>[MHz] | QPK Level<br>[dBµV] | QPK Limit<br>[dBµV] | QPK Margin<br>[dB] | AVG Level<br>[dBµV] | AVG Limit<br>[dBµV] | AVG Margin<br>[dB] | Correction [dB] | Line | Meas. BW<br>[kHz] |
|----|--------------------|---------------------|---------------------|--------------------|---------------------|---------------------|--------------------|-----------------|------|-------------------|
|    |                    |                     |                     |                    |                     |                     |                    |                 |      |                   |

## EMI Final Results (2/2)

| Rg | Frequency<br>[MHz] | Meas. Time<br>[ms] | Time of Meas. | Source | Comment |  |
|----|--------------------|--------------------|---------------|--------|---------|--|
|    |                    |                    |               |        |         |  |