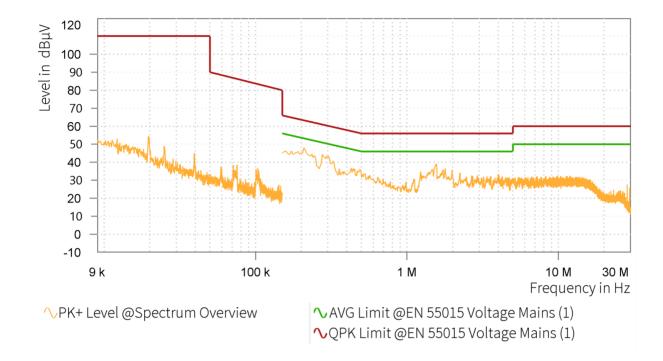

## EMI Final Results (1/2)

|   | Rg | Frequency<br>[MHz] | QPK Level<br>[dBµV] | QPK Limit<br>[dBµV] | QPK Margin<br>[dB] | AVG Level<br>[dBµV] | AVG Limit<br>[dBµV] | AVG Margin<br>[dB] | Correction [dB] | Line | Meas. BW<br>[kHz] |   |
|---|----|--------------------|---------------------|---------------------|--------------------|---------------------|---------------------|--------------------|-----------------|------|-------------------|---|
| I |    |                    |                     |                     |                    |                     |                     |                    |                 |      |                   | ١ |