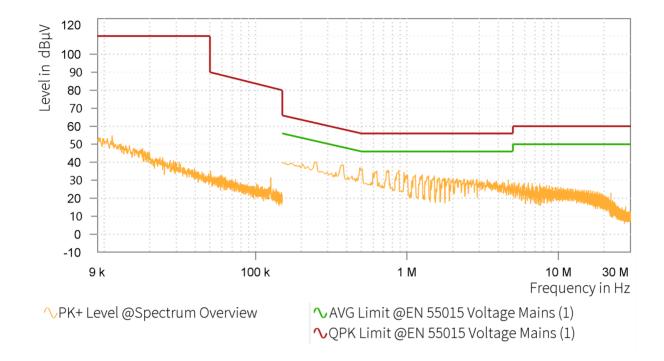

## EMI Final Results (1/2)

| Rg | Frequency<br>[MHz] | QPK Level<br>[dBµV] | QPK Limit<br>[dBµV] | QPK Margin<br>[dB] | AVG Level<br>[dBµV] | AVG Limit<br>[dBµV] | AVG Margin<br>[dB] | Correction<br>[dB] | Line | Meas. BW<br>[kHz] |
|----|--------------------|---------------------|---------------------|--------------------|---------------------|---------------------|--------------------|--------------------|------|-------------------|
|    |                    |                     |                     |                    |                     |                     |                    |                    |      |                   |

## EMI Final Results (2/2)

| Rg | Frequency<br>[MHz] | Meas. Time<br>[ms] | Time of Meas. | Source | Comment |
|----|--------------------|--------------------|---------------|--------|---------|
|    |                    |                    |               |        |         |