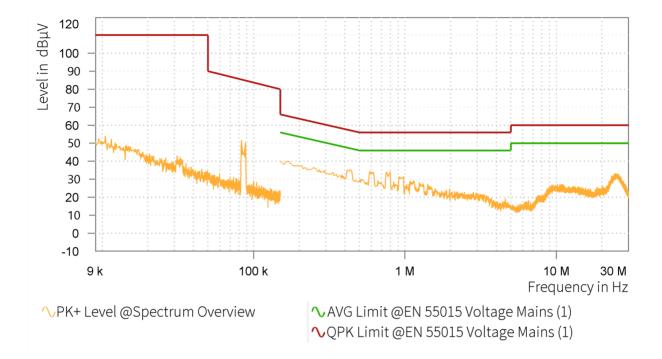

## EMI Final Results (1/2)

| Rg | Frequency<br>[MHz] | QPK Level<br>[dBµV] | QPK Limit<br>[dBµV] | QPK Margin<br>[dB] | AVG Level<br>[dBµV] | AVG Limit<br>[dBµV] | AVG Margin<br>[dB] | Correction [dB] | Line | Meas. BW<br>[kHz] |
|----|--------------------|---------------------|---------------------|--------------------|---------------------|---------------------|--------------------|-----------------|------|-------------------|
|    |                    |                     |                     |                    |                     |                     |                    |                 |      |                   |