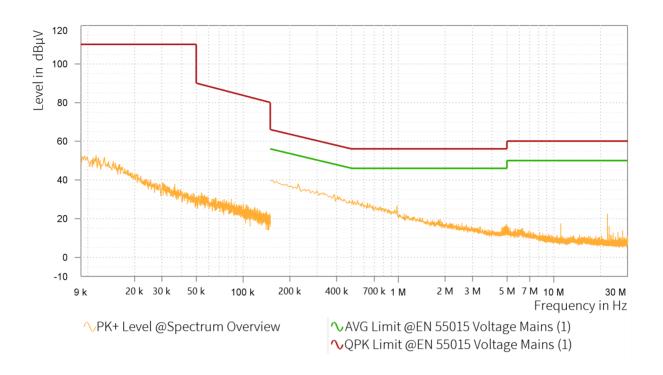

## EMI Final Results (1/2)

| R | Frequency<br>[MHz] | QPK Level<br>[dBµV] | QPK Limit<br>[dBµV] | QPK Margin<br>[dB] | AVG Level<br>[dBµV] | AVG Limit<br>[dBµV] | AVG Margin<br>[dB] | Correction<br>[dB] | Line | Meas. BW<br>[kHz] |
|---|--------------------|---------------------|---------------------|--------------------|---------------------|---------------------|--------------------|--------------------|------|-------------------|
|   |                    |                     |                     |                    |                     |                     |                    |                    |      |                   |

## EMI Final Results (2/2)

| Rg | Frequency<br>[MHz] | Meas. Time<br>[ms] | Time of Meas. | Source | Comment |  |
|----|--------------------|--------------------|---------------|--------|---------|--|
|    |                    |                    |               |        |         |  |