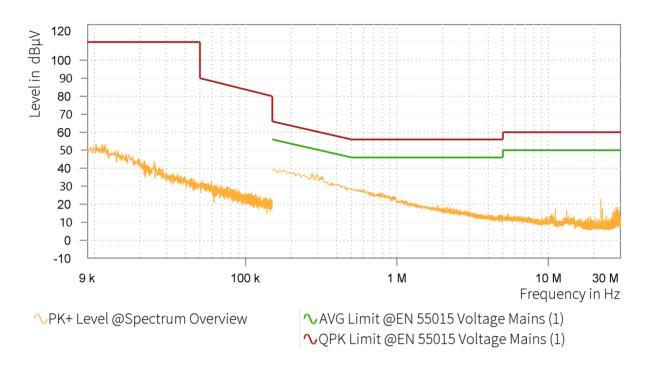

## EMI Final Results (1/2)

| Rg | Frequency<br>[MHz] | QPK Level<br>[dBµV] | QPK Limit<br>[dBµV] | QPK Margin<br>[dB] | AVG Level<br>[dBµV] | AVG Limit<br>[dBµV] | AVG Margin<br>[dB] | Correction<br>[dB] | Line | Meas. BW<br>[kHz] |
|----|--------------------|---------------------|---------------------|--------------------|---------------------|---------------------|--------------------|--------------------|------|-------------------|
|    |                    |                     |                     |                    |                     |                     |                    |                    |      |                   |