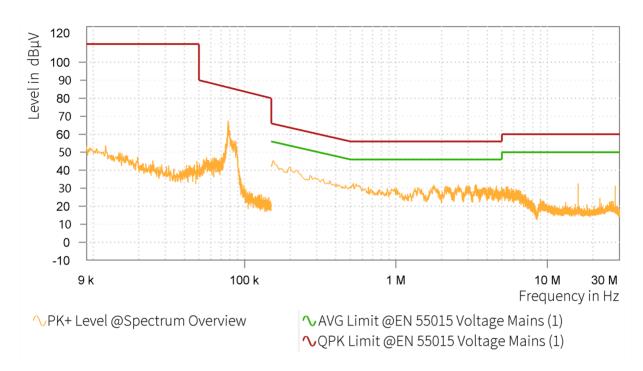

## EMI Final Results (1/2)

| Rg | Frequency<br>[MHz] | QPK Level<br>[dBµV] | QPK Limit<br>[dBµV] | QPK Margin<br>[dB] | AVG Level<br>[dBµV] | AVG Limit<br>[dBµV] | AVG Margin<br>[dB] | Correction<br>[dB] | Line | Meas. BW<br>[kHz] |
|----|--------------------|---------------------|---------------------|--------------------|---------------------|---------------------|--------------------|--------------------|------|-------------------|
|    |                    |                     |                     |                    |                     |                     |                    |                    |      |                   |