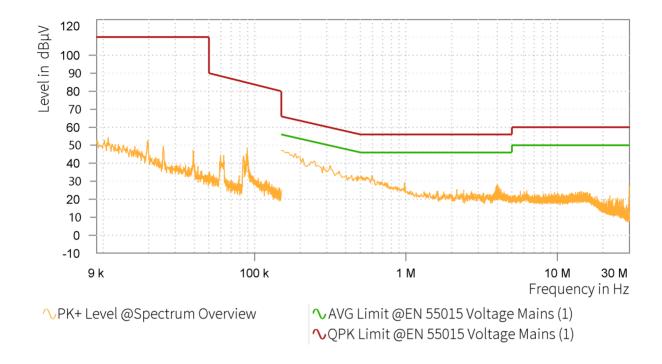

## EMI Final Results (1/2)

| Rg | Frequency<br>[MHz] | QPK Level<br>[dBµV] | QPK Limit<br>[dBµV] | QPK Margin<br>[dB] | AVG Level<br>[dBµV] | AVG Limit<br>[dBµV] | AVG Margin<br>[dB] | Correction<br>[dB] | Line | Meas. BW<br>[kHz] |
|----|--------------------|---------------------|---------------------|--------------------|---------------------|---------------------|--------------------|--------------------|------|-------------------|
|    |                    |                     |                     |                    |                     |                     |                    |                    |      |                   |