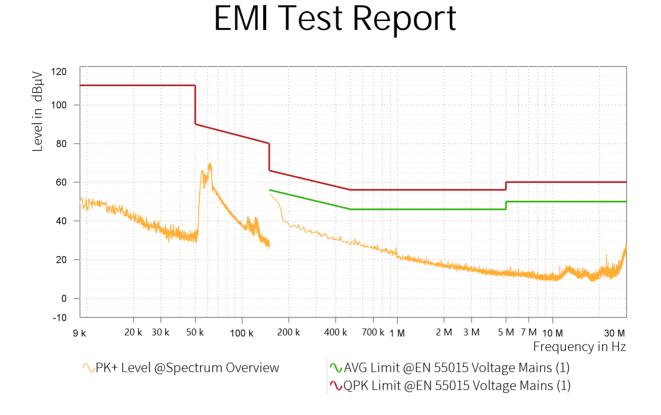

ROHDE&SCHWARZ



Passed



## EMI Final Results (1/2)

| R | Frequency<br>[MHz] | QPK Level<br>[dBµV] | QPK Limit<br>[dBµV] | QPK Margin<br>[dB] | AVG Level<br>[dBµV] | AVG Limit<br>[dBµV] | AVG Margin<br>[dB] | Correction<br>[dB] | Line | Meas. BW<br>[kHz] |
|---|--------------------|---------------------|---------------------|--------------------|---------------------|---------------------|--------------------|--------------------|------|-------------------|
|   |                    |                     |                     |                    |                     |                     |                    |                    |      |                   |

## EMI Final Results (2/2)

| Rg | Frequency<br>[MHz] | Meas. Time<br>[ms] | Time of Meas. | Source | Comment |  |
|----|--------------------|------------