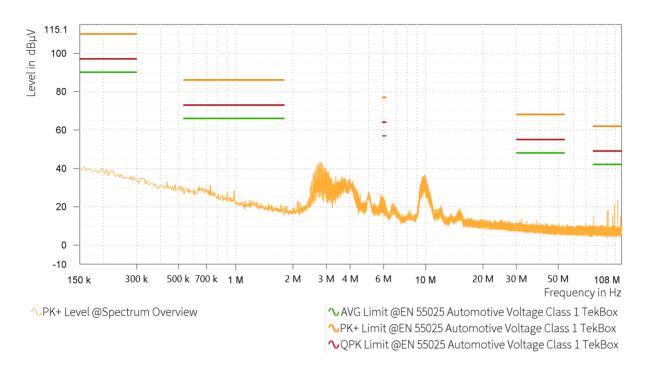

## EMI Final Results (1/2)

| Rg | Frequency<br>[MHz] | QPK Level<br>[dBµV] | QPK Limit<br>[dBµV] | QPK Margin<br>[dB] | AVG Level<br>[dBµV] | AVG Limit<br>[dBµV] | AVG Margin<br>[dB] | Correction<br>[dB] | Meas. BW<br>[kHz] |
|----|--------------------|---------------------|---------------------|--------------------|---------------------|---------------------|--------------------|--------------------|-------------------|
|    |                    |                     |                     |                    |                     |                     |                    |                    |                   |

## EMI Final Results (2/2)

| Rg | Frequency<br>[MHz] | Meas. Time<br>[ms] | Time of Meas. | Source | Comment |  |
|----|--------------------|--------------------|---------------|--------|---------|--|
|    |                    |                    |               |        |         |  |