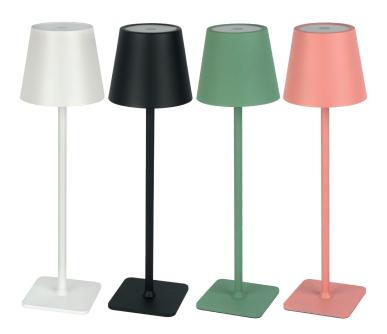

It has been designed with the needs of owners of gardens, coffee shops or restaurants in mind. It features a robust housing, whereas its mat finishing creates an elegant and modern design. The lamp is available in two classic colour options – black or white. Therefore, it will match many different interior arrangements.

## Table lamp - selected advantages and parameters: and intensity adjustment

- IP54 protection class allows to use the lamp outside;
- Adjustable color temp 3000/4000/5000K;
- capacious batteries: 2x3.7V 2000mAh;
- 8h operation time, charging time up to 5h;
- CCT function possibility to change the color in the range of 3000/4000/5000K;
- aluminium housing and non-slip base;
- available in 4 color versions: white, black, green, pink.