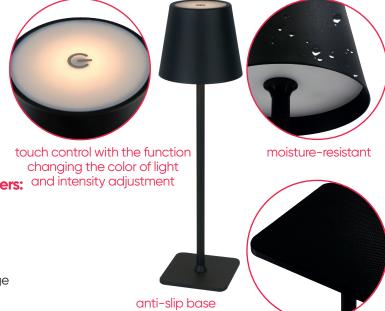

Another advantage of the table lamp is its tightness. It can be installed both indoors and outdoors – on a terrace or in a garden.

Rain or bad weather conditions will not damage it.

With just one touch you can turn on and off, change the color of light, freely select the color of warm, neutral or cold and adjust the intensity of light. All this with just one button.

## Table lamp - selected advantages and parameters: and intensity adjustment

- IP54 protection class allows to use the lamp outside;
- Adjustable color temp 3000/4000/5000K;
- capacious batteries: 2x3.7V 2000mAh;
- 8h operation time, charging time up to 5h;
- CCT function possibility to change the color in the range of 3000/4000/5000K;
- aluminium housing and non-slip base;
- available in 4 color versions: white, black, green, pink.