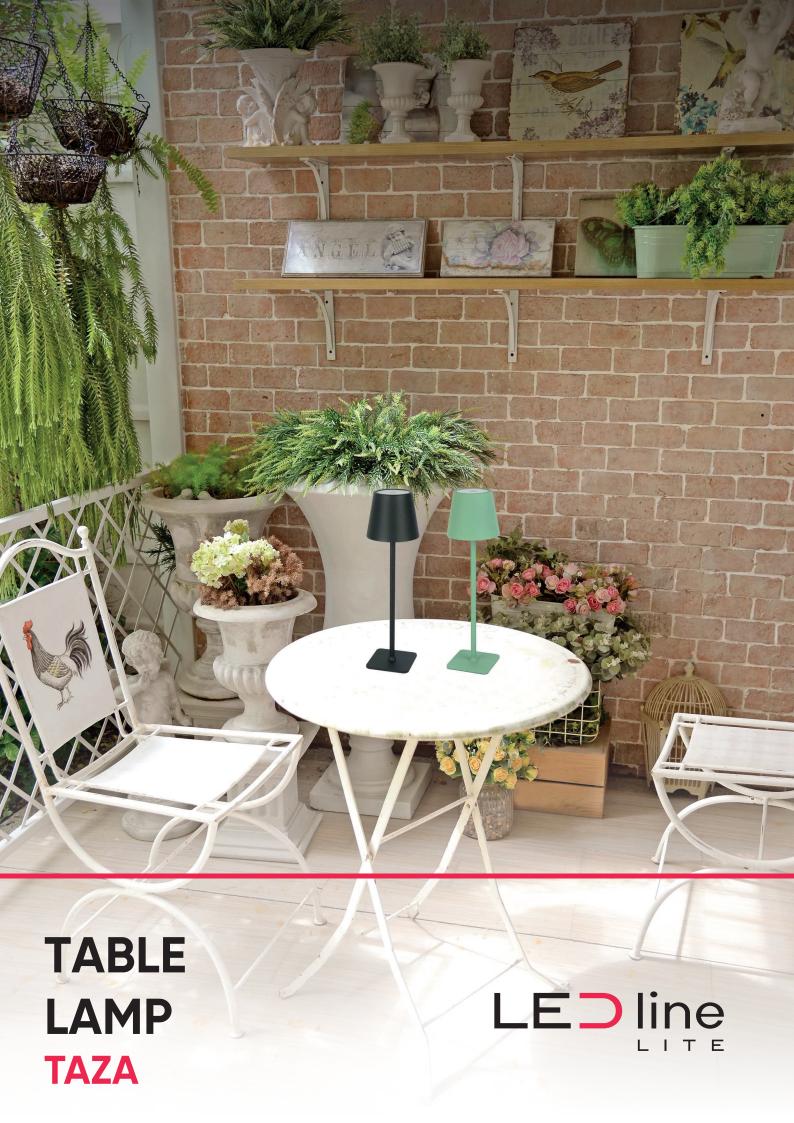

## Classic in a modern edition

an innovative, wireless table lamp. Despite its compact size, it will surprise you with its numerous functions. This is a perfect lamp for people who value timeless style and functionality.

It has been designed with the needs of owners of gardens, coffee shops or restaurants in mind. It features a robust housing, whereas its mat finishing creates an elegant and modern design. The lamp is available in two classic colour options – black or white. Therefore, it will match many different interior arrangements.

Another advantage of the table lamp is its tightness. It can be installed both indoors and outdoors – on a terrace or in a garden.

Rain or bad weather conditions will not damage it.

With just one touch you can turn on and off, change the color of light, freely select the color of warm, neutral or cold and adjust the intensity of light. All this with just one button.