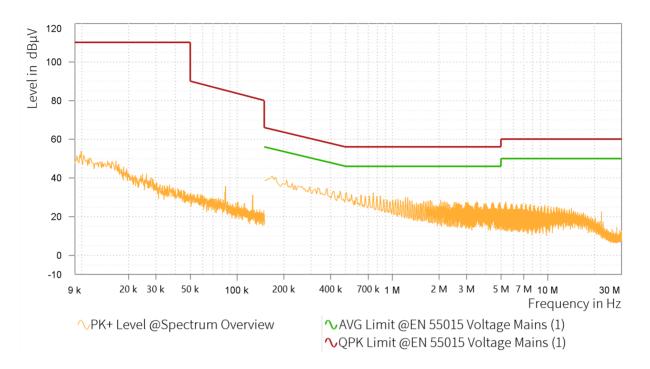

## EMI Final Results (1/2)

| Rg | Frequency<br>[MHz] | QPK Level<br>[dBµV] | QPK Limit<br>[dBµV] | QPK Margin<br>[dB] | AVG Level<br>[dBµV] | AVG Limit<br>[dBµV] | AVG Margin<br>[dB] | Correction<br>[dB] | Line | Meas. BW<br>[kHz] |
|----|--------------------|---------------------|---------------------|--------------------|---------------------|---------------------|--------------------|--------------------|------|-------------------|
|    |                    |                     |                     |                    |                     |                     |                    |                    |      |                   |