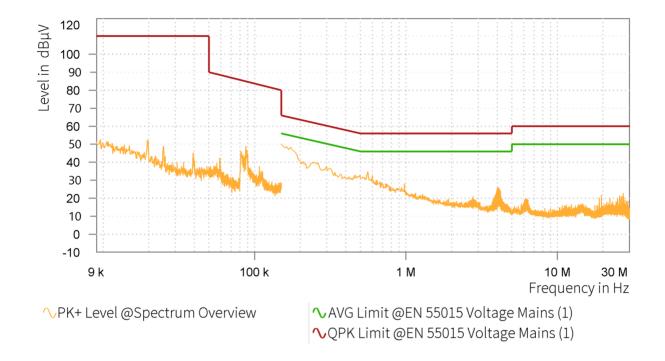

## EMI Final Results (1/2)

|   | Rg | Frequency<br>[MHz] | QPK Level<br>[dBµV] | QPK Limit<br>[dBµV] | QPK Margin<br>[dB] | AVG Level<br>[dBµV] | AVG Limit<br>[dBµV] | AVG Margin<br>[dB] | Correction<br>[dB] | Line | Meas. BW<br>[kHz] |
|---|----|--------------------|---------------------|---------------------|--------------------|---------------------|---------------------|--------------------|--------------------|------|-------------------|
| Ī |    |                    |                     |                     |                    |                     |                     |                    |                    |      |                   |