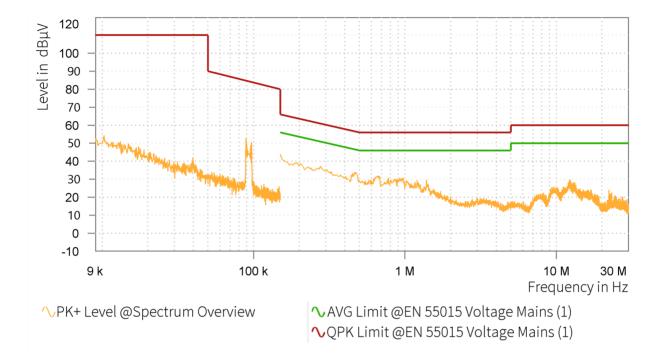

## EMI Final Results (1/2)

| Rg | Frequency<br>[MHz] | QPK Level<br>[dBµV] | QPK Limit<br>[dBµV] | QPK Margin<br>[dB] | AVG Level<br>[dBµV] | AVG Limit<br>[dBµV] | AVG Margin<br>[dB] | Correction [dB] | Line | Meas. BW<br>[kHz] |
|----|--------------------|---------------------|---------------------|--------------------|---------------------|---------------------|--------------------|-----------------|------|-------------------|
|    |                    |                     |                     |                    |                     |                     |                    |                 |      |                   |